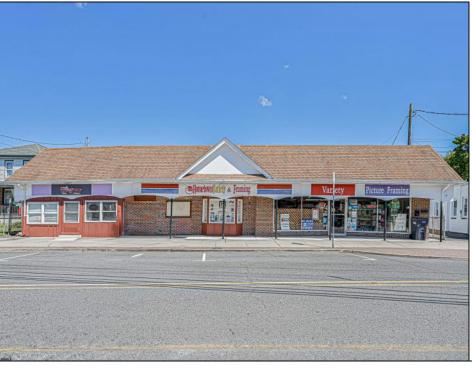

## **COMMENTS**

BUILDING IS 12000 SQ FT OF WHICH 6000 SQ FT IS RETAIL APPROX 5000 WAREHOUSE 1300 SQ FT APT WHICH HAS 4BR AND 2 BATHS PLEASE CALL FOR RENT INFORMATION ONE PART OF THE RETAIL IS RENTED ON THE BACK PART OF THE BUILDING IS A WORK SHOP. THE SELLER IS RETIRING AFTER MANY YEARS THE BUILDING IS PERFECT FOR WHOLE APPLIANCE SOTE OR FURNITURE STORE OR BREAK IT UP TO SMALLER RETAIL STORES DON'T LET THIS OPPORTUNITY PASS U BY