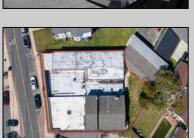

## **COMMENTS**

BUILDING IS 12000 SQ FT OF WHICH 6000 SQ FT IS RETAIL APPROX 5000 WAREHOUSE 1300 SQ FT APT WHICH HAS 4BR AND 2 BATHS PLEASE CALL FOR RENT INFORMATION ONE PART OF THE RETAIL IS RENTED ON THE BACK PART OF THE BUILDING IS A WORK SHOP. THE SELLER IS RETIRING AFTER MANY YEARS THE BUILDING IS PERFECT FOR WHOLE APPLIANCE SOTE OR FURNITURE STORE OR BREAK IT UP TO SMALLER RETAIL STORES DON'T LET THIS OPPORTUNITY PASS U BY