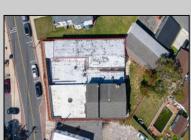

## **COMMENTS**

BUILDING IS 12000 SQ FT OF WHICH 6000 SQ FT IS RETAIL APPROX 5000 WAREHOUSE 1300 SQ FT APT WHICH HAS 4BR AND 2 BATHS PLEASE CALL FOR RENT INFORMATION ONE PART OF THE RETAIL IS RENTED ON THE BACK PART OF THE BUILDING IS A WORK SHOP. THE SELLER IS RETIRING AFTER MANY YEARS THE BUILDING IS PERFECT FOR WHOLE APPLIANCE SOTE OR FURNITURE STORE OR BREAK IT UP TO SMALLER RETAIL STORES DON'T LET THIS OPPORTUNITY PASS U BY