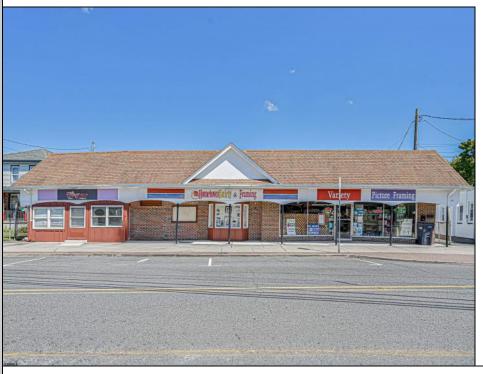

## **COMMENTS**

BUILDING IS 12000 SQ FT OF WHICH 6000 SQ FT IS RETAIL APPROX 5000 WAREHOUSE 1300 SQ FT APT WHICH HAS 4BR AND 2 BATHS PLEASE CALL FOR RENT INFORMATION ONE PART OF THE RETAIL IS RENTED ON THE BACK PART OF THE BUILDING IS A WORK SHOP. THE SELLER IS RETIRING AFTER MANY YEARS THE BUILDING IS PERFECT FOR WHOLE APPLIANCE SOTE OR FURNITURE STORE OR BREAK IT UP TO SMALLER RETAIL STORES DON'T LET THIS OPPORTUNITY PASS U BY