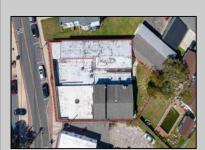

## **COMMENTS**

BUILDING IS 12000 SQ FT OF WHICH 6000 SQ FT IS RETAIL APPROX 5000 WAREHOUSE 1300 SQ FT APT WHICH HAS 4BR AND 2 BATHS PLEASE CALL FOR RENT INFORMATION ONE PART OF THE RETAIL IS RENTED ON THE BACK PART OF THE BUILDING IS A WORK SHOP. THE SELLER IS RETIRING AFTER MANY YEARS THE BUILDING IS PERFECT FOR WHOLE APPLIANCE SOTE OR FURNITURE STORE OR BREAK IT UP TO SMALLER RETAIL STORES DON'T LET THIS OPPORTUNITY PASS U BY