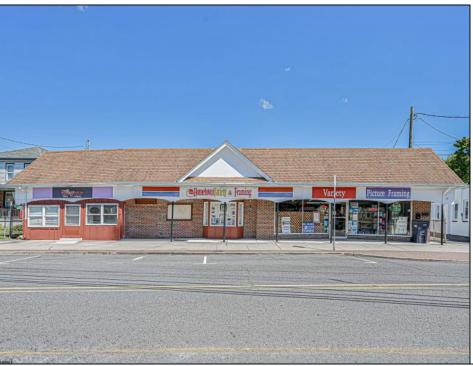

## **COMMENTS**

BUILDING IS 12000 SQ FT OF WHICH 6000 SQ FT IS RETAIL APPROX 5000 WAREHOUSE 1300 SQ FT APT WHICH HAS 4BR AND 2 BATHS PLEASE CALL FOR RENT INFORMATION ONE PART OF THE RETAIL IS RENTED ON THE BACK PART OF THE BUILDING IS A WORK SHOP. THE SELLER IS RETIRING AFTER MANY YEARS THE BUILDING IS PERFECT FOR WHOLE APPLIANCE SOTE OR FURNITURE STORE OR BREAK IT UP TO SMALLER RETAIL STORES DON'T LET THIS OPPORTUNITY PASS U BY