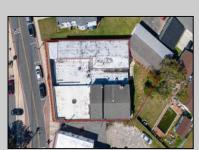

## **COMMENTS**

BUILDING IS 12000 SQ FT OF WHICH 6000 SQ FT IS RETAIL APPROX 5000 WAREHOUSE 1300 SQ FT APT WHICH HAS 4BR AND 2 BATHS PLEASE CALL FOR RENT INFORMATION ONE PART OF THE RETAIL IS RENTED ON THE BACK PART OF THE BUILDING IS A WORK SHOP. THE SELLER IS RETIRING AFTER MANY YEARS THE BUILDING IS PERFECT FOR WHOLE APPLIANCE SOTE OR FURNITURE STORE OR BREAK IT UP TO SMALLER RETAIL STORES DON'T LET THIS OPPORTUNITY PASS U BY