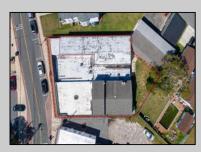

## COMMENTS

BUILDING IS 12000 SQ FT OF WHICH 6000 SQ FT IS RETAIL APPROX 5000 WAREHOUSE 1300 SQ FT APT WHICH HAS 4BR AND 2 BATHS PLEASE CALL FOR RENT INFORMATION ONE PART OF THE RETAIL IS RENTED ON THE BACK PART OF THE BUILDING IS A WORK SHOP. THE SELLER IS RETIRING AFTER MANY YEARS THE BUILDING IS PERFECT FOR WHOLE APPLIANCE SOTE OR FURNITURE STORE OR BREAK IT UP TO SMALLER RETAIL STORES DON'T LET THIS OPPORTUNITY PASS U BY