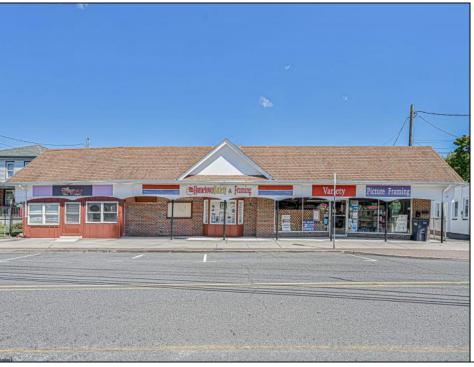

## **COMMENTS**

BUILDING IS 12000 SQ FT OF WHICH 6000 SQ FT IS RETAIL APPROX 5000 WAREHOUSE 1300 SQ FT APT WHICH HAS 4BR AND 2 BATHS PLEASE CALL FOR RENT INFORMATION ONE PART OF THE RETAIL IS RENTED ON THE BACK PART OF THE BUILDING IS A WORK SHOP. THE SELLER IS RETIRING AFTER MANY YEARS THE BUILDING IS PERFECT FOR WHOLE APPLIANCE SOTE OR FURNITURE STORE OR BREAK IT UP TO SMALLER RETAIL STORES DON'T LET THIS OPPORTUNITY PASS U BY

|            | PROPER'               | TY DETAILS    |                      |
|------------|-----------------------|---------------|----------------------|
| Exterior   | OutsideFeatures       | ParkingGarage | InteriorFeatures     |
| Asbestos   | Fence                 | Off Street    | 220 Volt Electricity |
| Brick      | Restrooms             |               | Restroom             |
| Frame/Wood | Security Light/System |               | Security System      |
|            | Sign                  |               | Smoke/Fire Alarm     |
|            | Storage Building      |               | Storage              |
|            | Truck Door            |               |                      |