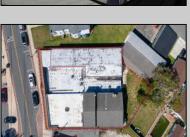

## **COMMENTS**

BUILDING IS 12000 SQ FT OF WHICH 6000 SQ FT IS RETAIL APPROX 5000 WAREHOUSE 1300 SQ FT APT WHICH HAS 4BR AND 2 BATHS PLEASE CALL FOR RENT INFORMATION ONE PART OF THE RETAIL IS RENTED ON THE BACK PART OF THE BUILDING IS A WORK SHOP. THE SELLER IS RETIRING AFTER MANY YEARS THE BUILDING IS PERFECT FOR WHOLE APPLIANCE SOTE OR FURNITURE STORE OR BREAK IT UP TO SMALLER RETAIL STORES DON'T LET THIS OPPORTUNITY PASS U BY