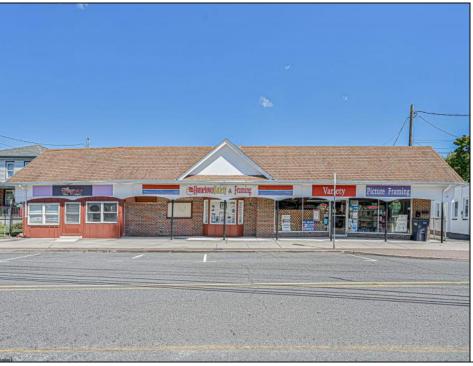

## **COMMENTS**

BUILDING IS 12000 SQ FT OF WHICH 6000 SQ FT IS RETAIL APPROX 5000 WAREHOUSE 1300 SQ FT APT WHICH HAS 4BR AND 2 BATHS PLEASE CALL FOR RENT INFORMATION ONE PART OF THE RETAIL IS RENTED ON THE BACK PART OF THE BUILDING IS A WORK SHOP. THE SELLER IS RETIRING AFTER MANY YEARS THE BUILDING IS PERFECT FOR WHOLE APPLIANCE SOTE OR FURNITURE STORE OR BREAK IT UP TO SMALLER RETAIL STORES DON'T LET THIS OPPORTUNITY PASS U BY