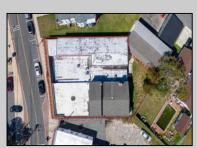

## **COMMENTS**

BUILDING IS 12000 SQ FT OF WHICH 6000 SQ FT IS RETAIL APPROX 5000 WAREHOUSE 1300 SQ FT APT WHICH HAS 4BR AND 2 BATHS PLEASE CALL FOR RENT INFORMATION ONE PART OF THE RETAIL IS RENTED ON THE BACK PART OF THE BUILDING IS A WORK SHOP. THE SELLER IS RETIRING AFTER MANY YEARS THE BUILDING IS PERFECT FOR WHOLE APPLIANCE SOTE OR FURNITURE STORE OR BREAK IT UP TO SMALLER RETAIL STORES DON'T LET THIS OPPORTUNITY PASS U BY