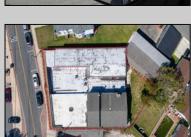

## **COMMENTS**

BUILDING IS 12000 SQ FT OF WHICH 6000 SQ FT IS RETAIL APPROX 5000 WAREHOUSE 1300 SQ FT APT WHICH HAS 4BR AND 2 BATHS PLEASE CALL FOR RENT INFORMATION ONE PART OF THE RETAIL IS RENTED ON THE BACK PART OF THE BUILDING IS A WORK SHOP. THE SELLER IS RETIRING AFTER MANY YEARS THE BUILDING IS PERFECT FOR WHOLE APPLIANCE SOTE OR FURNITURE STORE OR BREAK IT UP TO SMALLER RETAIL STORES DON'T LET THIS OPPORTUNITY PASS U BY