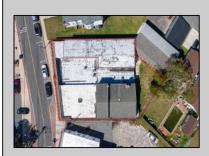

## **COMMENTS**

BUILDING IS 12000 SQ FT OF WHICH 6000 SQ FT IS RETAIL APPROX 5000 WAREHOUSE 1300 SQ FT APT WHICH HAS 4BR AND 2 BATHS PLEASE CALL FOR RENT INFORMATION ONE PART OF THE RETAIL IS RENTED ON THE BACK PART OF THE BUILDING IS A WORK SHOP. THE SELLER IS RETIRING AFTER MANY YEARS THE BUILDING IS PERFECT FOR WHOLE APPLIANCE SOTE OR FURNITURE STORE OR BREAK IT UP TO SMALLER RETAIL STORES DON'T LET THIS OPPORTUNITY PASS U BY