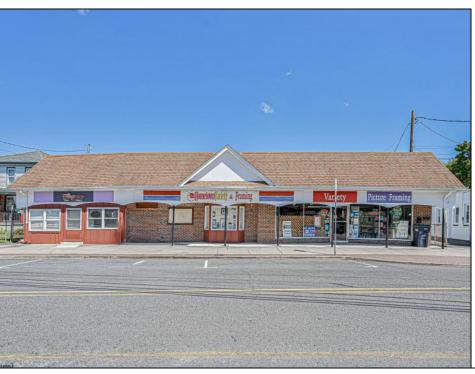

## **COMMENTS**

BUILDING IS 12000 SQ FT OF WHICH 6000 SQ FT IS RETAIL APPROX 5000 WAREHOUSE 1300 SQ FT APT WHICH HAS 4BR AND 2 BATHS PLEASE CALL FOR RENT INFORMATION ONE PART OF THE RETAIL IS RENTED ON THE BACK PART OF THE BUILDING IS A WORK SHOP. THE SELLER IS RETIRING AFTER MANY YEARS THE BUILDING IS PERFECT FOR WHOLE APPLIANCE SOTE OR FURNITURE STORE OR BREAK IT UP TO SMALLER RETAIL STORES DON'T LET THIS OPPORTUNITY PASS U BY