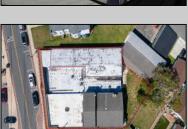

## **COMMENTS**

BUILDING IS 12000 SQ FT OF WHICH 6000 SQ FT IS RETAIL APPROX 5000 WAREHOUSE 1300 SQ FT APT WHICH HAS 4BR AND 2 BATHS PLEASE CALL FOR RENT INFORMATION ONE PART OF THE RETAIL IS RENTED ON THE BACK PART OF THE BUILDING IS A WORK SHOP. THE SELLER IS RETIRING AFTER MANY YEARS THE BUILDING IS PERFECT FOR WHOLE APPLIANCE SOTE OR FURNITURE STORE OR BREAK IT UP TO SMALLER RETAIL STORES DON'T LET THIS OPPORTUNITY PASS U BY