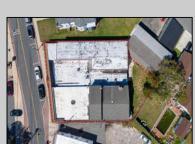

## **COMMENTS**

BUILDING IS 12000 SQ FT OF WHICH 6000 SQ FT IS RETAIL APPROX 5000 WAREHOUSE 1300 SQ FT APT WHICH HAS 4BR AND 2 BATHS PLEASE CALL FOR RENT INFORMATION ONE PART OF THE RETAIL IS RENTED ON THE BACK PART OF THE BUILDING IS A WORK SHOP. THE SELLER IS RETIRING AFTER MANY YEARS THE BUILDING IS PERFECT FOR WHOLE APPLIANCE SOTE OR FURNITURE STORE OR BREAK IT UP TO SMALLER RETAIL STORES DON'T LET THIS OPPORTUNITY PASS U BY