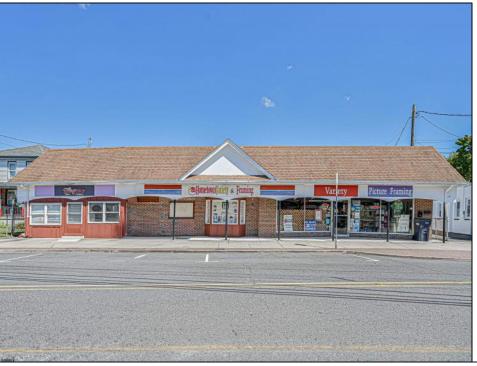

## **COMMENTS**

BUILDING IS 12000 SQ FT OF WHICH 6000 SQ FT IS RETAIL APPROX 5000 WAREHOUSE 1300 SQ FT APT WHICH HAS 4BR AND 2 BATHS PLEASE CALL FOR RENT INFORMATION ONE PART OF THE RETAIL IS RENTED ON THE BACK PART OF THE BUILDING IS A WORK SHOP. THE SELLER IS RETIRING AFTER MANY YEARS THE BUILDING IS PERFECT FOR WHOLE APPLIANCE SOTE OR FURNITURE STORE OR BREAK IT UP TO SMALLER RETAIL STORES DON'T LET THIS OPPORTUNITY PASS U BY