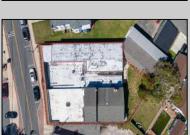

## **COMMENTS**

BUILDING IS 12000 SQ FT OF WHICH 6000 SQ FT IS RETAIL APPROX 5000 WAREHOUSE 1300 SQ FT APT WHICH HAS 4BR AND 2 BATHS PLEASE CALL FOR RENT INFORMATION ONE PART OF THE RETAIL IS RENTED ON THE BACK PART OF THE BUILDING IS A WORK SHOP. THE SELLER IS RETIRING AFTER MANY YEARS THE BUILDING IS PERFECT FOR WHOLE APPLIANCE SOTE OR FURNITURE STORE OR BREAK IT UP TO SMALLER RETAIL STORES DON'T LET THIS OPPORTUNITY PASS U BY