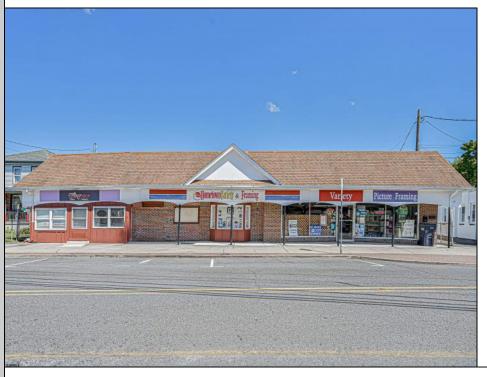

## **COMMENTS**

BUILDING IS 12000 SQ FT OF WHICH 6000 SQ FT IS RETAIL APPROX 5000 WAREHOUSE 1300 SQ FT APT WHICH HAS 4BR AND 2 BATHS PLEASE CALL FOR RENT INFORMATION ONE PART OF THE RETAIL IS RENTED ON THE BACK PART OF THE BUILDING IS A WORK SHOP. THE SELLER IS RETIRING AFTER MANY YEARS THE BUILDING IS PERFECT FOR WHOLE APPLIANCE SOTE OR FURNITURE STORE OR BREAK IT UP TO SMALLER RETAIL STORES DON'T LET THIS OPPORTUNITY PASS U BY