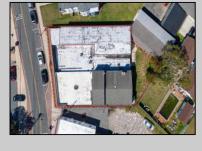

## **COMMENTS**

BUILDING IS 12000 SQ FT OF WHICH 6000 SQ FT IS RETAIL APPROX 5000 WAREHOUSE 1300 SQ FT APT WHICH HAS 4BR AND 2 BATHS PLEASE CALL FOR RENT INFORMATION ONE PART OF THE RETAIL IS RENTED ON THE BACK PART OF THE BUILDING IS A WORK SHOP. THE SELLER IS RETIRING AFTER MANY YEARS THE BUILDING IS PERFECT FOR WHOLE APPLIANCE SOTE OR FURNITURE STORE OR BREAK IT UP TO SMALLER RETAIL STORES DON'T LET THIS OPPORTUNITY PASS U BY