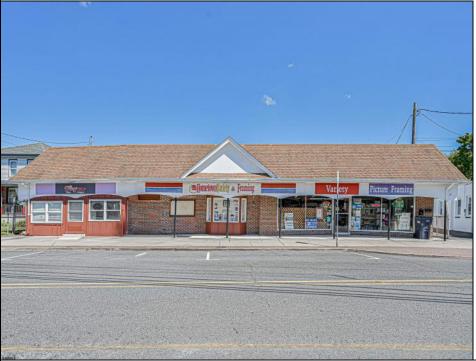

## 150 NEW JERSEY Absecon, NJ 08201

Asking \$749,000.00

## COMMENTS

BUILDING IS 12000 SQ FT OF WHICH 6000 SQ FT IS RETAIL APPROX 5000 WAREHOUSE 1300 SQ FT APT WHICH HAS 4BR AND 2 BATHS PLEASE CALL FOR RENT INFORMATION ONE PART OF THE RETAIL IS RENTED ON THE BACK PART OF THE BUILDING IS A WORK SHOP. THE SELLER IS RETIRING AFTER MANY YEARS THE BUILDING IS PERFECT FOR WHOLE APPLIANCE SOTE OR FURNITURE STORE OR BREAK IT UP TO SMALLER RETAIL STORES DON'T LET THIS OPPORTUNITY PASS U BY