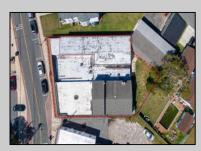

## COMMENTS

BUILDING IS 12000 SQ FT OF WHICH 6000 SQ FT IS RETAIL APPROX 5000 WAREHOUSE 1300 SQ FT APT WHICH HAS 4BR AND 2 BATHS PLEASE CALL FOR RENT INFORMATION ONE PART OF THE RETAIL IS RENTED ON THE BACK PART OF THE BUILDING IS A WORK SHOP. THE SELLER IS RETIRING AFTER MANY YEARS THE BUILDING IS PERFECT FOR WHOLE APPLIANCE SOTE OR FURNITURE STORE OR BREAK IT UP TO SMALLER RETAIL STORES DON'T LET THIS OPPORTUNITY PASS U BY