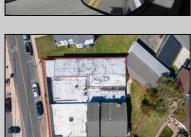

## **COMMENTS**

BUILDING IS 12000 SQ FT OF WHICH 6000 SQ FT IS RETAIL APPROX 5000 WAREHOUSE 1300 SQ FT APT WHICH HAS 4BR AND 2 BATHS PLEASE CALL FOR RENT INFORMATION ONE PART OF THE RETAIL IS RENTED ON THE BACK PART OF THE BUILDING IS A WORK SHOP. THE SELLER IS RETIRING AFTER MANY YEARS THE BUILDING IS PERFECT FOR WHOLE APPLIANCE SOTE OR FURNITURE STORE OR BREAK IT UP TO SMALLER RETAIL STORES DON'T LET THIS OPPORTUNITY PASS U BY