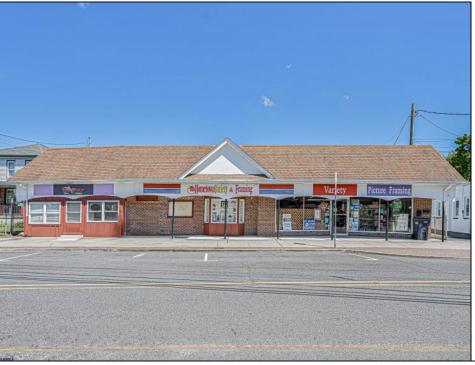

## **COMMENTS**

BUILDING IS 12000 SQ FT OF WHICH 6000 SQ FT IS RETAIL APPROX 5000 WAREHOUSE 1300 SQ FT APT WHICH HAS 4BR AND 2 BATHS PLEASE CALL FOR RENT INFORMATION ONE PART OF THE RETAIL IS RENTED ON THE BACK PART OF THE BUILDING IS A WORK SHOP. THE SELLER IS RETIRING AFTER MANY YEARS THE BUILDING IS PERFECT FOR WHOLE APPLIANCE SOTE OR FURNITURE STORE OR BREAK IT UP TO SMALLER RETAIL STORES DON'T LET THIS OPPORTUNITY PASS U BY