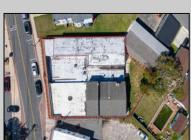

## **COMMENTS**

BUILDING IS 12000 SQ FT OF WHICH 6000 SQ FT IS RETAIL APPROX 5000 WAREHOUSE 1300 SQ FT APT WHICH HAS 4BR AND 2 BATHS PLEASE CALL FOR RENT INFORMATION ONE PART OF THE RETAIL IS RENTED ON THE BACK PART OF THE BUILDING IS A WORK SHOP. THE SELLER IS RETIRING AFTER MANY YEARS THE BUILDING IS PERFECT FOR WHOLE APPLIANCE SOTE OR FURNITURE STORE OR BREAK IT UP TO SMALLER RETAIL STORES DON'T LET THIS OPPORTUNITY PASS U BY