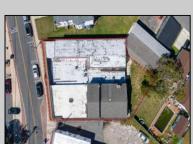

## **COMMENTS**

BUILDING IS 12000 SQ FT OF WHICH 6000 SQ FT IS RETAIL APPROX 5000 WAREHOUSE 1300 SQ FT APT WHICH HAS 4BR AND 2 BATHS PLEASE CALL FOR RENT INFORMATION ONE PART OF THE RETAIL IS RENTED ON THE BACK PART OF THE BUILDING IS A WORK SHOP. THE SELLER IS RETIRING AFTER MANY YEARS THE BUILDING IS PERFECT FOR WHOLE APPLIANCE SOTE OR FURNITURE STORE OR BREAK IT UP TO SMALLER RETAIL STORES DON'T LET THIS OPPORTUNITY PASS U BY