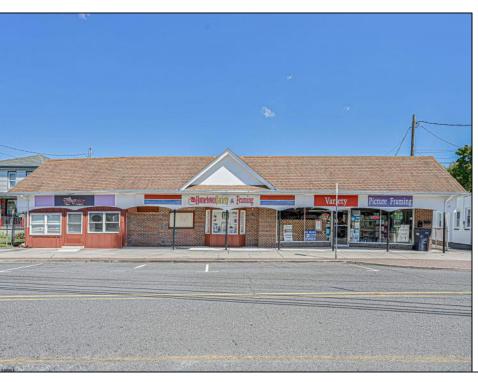

## **COMMENTS**

BUILDING IS 12000 SQ FT OF WHICH 6000 SQ FT IS RETAIL APPROX 5000 WAREHOUSE 1300 SQ FT APT WHICH HAS 4BR AND 2 BATHS PLEASE CALL FOR RENT INFORMATION ONE PART OF THE RETAIL IS RENTED ON THE BACK PART OF THE BUILDING IS A WORK SHOP. THE SELLER IS RETIRING AFTER MANY YEARS THE BUILDING IS PERFECT FOR WHOLE APPLIANCE SOTE OR FURNITURE STORE OR BREAK IT UP TO SMALLER RETAIL STORES DON'T LET THIS OPPORTUNITY PASS U BY

|            | PROPER                | TY DETAILS    |                      |
|------------|-----------------------|---------------|----------------------|
| Exterior   | OutsideFeatures       | ParkingGarage | InteriorFeatures     |
| Asbestos   | Fence                 | Off Street    | 220 Volt Electricity |
| Brick      | Restrooms             |               | Restroom             |
| Frame/Wood | Security Light/System |               | Security System      |
|            | Sign                  |               | Smoke/Fire Alarm     |
|            | Storage Building      |               | Storage              |
|            | Truck Door            |               |                      |