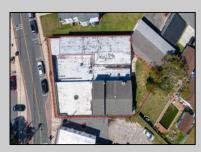

## 150 NEW JERSEY Absecon, NJ 08201

Asking \$749,000.00

## COMMENTS

BUILDING IS 12000 SQ FT OF WHICH 6000 SQ FT IS RETAIL APPROX 5000 WAREHOUSE 1300 SQ FT APT WHICH HAS 4BR AND 2 BATHS PLEASE CALL FOR RENT INFORMATION ONE PART OF THE RETAIL IS RENTED ON THE BACK PART OF THE BUILDING IS A WORK SHOP. THE SELLER IS RETIRING AFTER MANY YEARS THE BUILDING IS PERFECT FOR WHOLE APPLIANCE SOTE OR FURNITURE STORE OR BREAK IT UP TO SMALLER RETAIL STORES DON'T LET THIS OPPORTUNITY PASS U BY