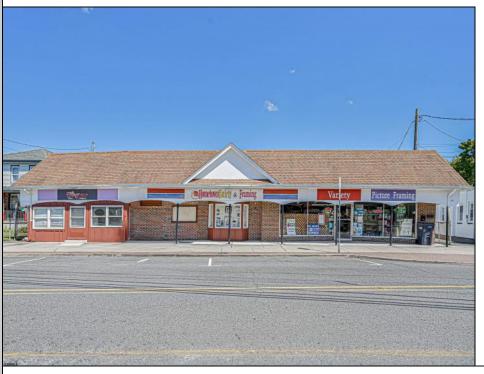

## **COMMENTS**

BUILDING IS 12000 SQ FT OF WHICH 6000 SQ FT IS RETAIL APPROX 5000 WAREHOUSE 1300 SQ FT APT WHICH HAS 4BR AND 2 BATHS PLEASE CALL FOR RENT INFORMATION ONE PART OF THE RETAIL IS RENTED ON THE BACK PART OF THE BUILDING IS A WORK SHOP. THE SELLER IS RETIRING AFTER MANY YEARS THE BUILDING IS PERFECT FOR WHOLE APPLIANCE SOTE OR FURNITURE STORE OR BREAK IT UP TO SMALLER RETAIL STORES DON'T LET THIS OPPORTUNITY PASS U BY