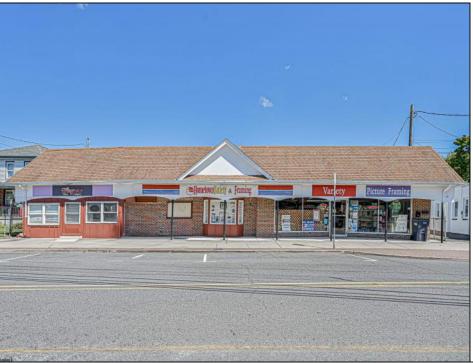

## **COMMENTS**

BUILDING IS 12000 SQ FT OF WHICH 6000 SQ FT IS RETAIL APPROX 5000 WAREHOUSE 1300 SQ FT APT WHICH HAS 4BR AND 2 BATHS PLEASE CALL FOR RENT INFORMATION ONE PART OF THE RETAIL IS RENTED ON THE BACK PART OF THE BUILDING IS A WORK SHOP. THE SELLER IS RETIRING AFTER MANY YEARS THE BUILDING IS PERFECT FOR WHOLE APPLIANCE SOTE OR FURNITURE STORE OR BREAK IT UP TO SMALLER RETAIL STORES DON'T LET THIS OPPORTUNITY PASS U BY