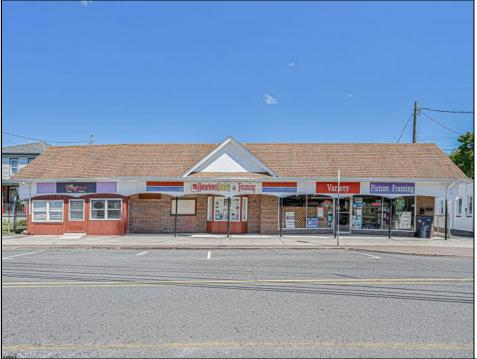

## 150 NEW JERSEY Absecon, NJ 08201

Asking \$749,000.00

## COMMENTS

BUILDING IS 12000 SQ FT OF WHICH 6000 SQ FT IS RETAIL APPROX 5000 WAREHOUSE 1300 SQ FT APT WHICH HAS 4BR AND 2 BATHS PLEASE CALL FOR RENT INFORMATION ONE PART OF THE RETAIL IS RENTED ON THE BACK PART OF THE BUILDING IS A WORK SHOP. THE SELLER IS RETIRING AFTER MANY YEARS THE BUILDING IS PERFECT FOR WHOLE APPLIANCE SOTE OR FURNITURE STORE OR BREAK IT UP TO SMALLER RETAIL STORES DON'T LET THIS OPPORTUNITY PASS U BY