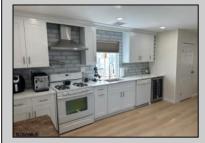

## COMMENTS

Fall in Love with 420 Berkshire Drive. Ready for the Island buyers that appreciate an upgraded Townhome by the SEA... BrandNew Kitchen and Flooring. Newer HVAC and Hot water heater. Rear Deck with sunset colors to enjoy. Parking at your door Location offers back bay Residential atmosphere while a straight shot to the Towns Activity. Close to the Beach, Boards, Casino\'s, Shopping, School, Restaurants and the Margate Bridge.