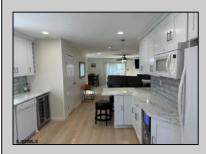

## COMMENTS

Fall in Love with 420 Berkshire Drive. Ready for the Island buyers that appreciate an upgraded Townhome by the SEA... BrandNew Kitchen and Flooring. Newer HVAC and Hot water heater. Rear Deck with sunset colors to enjoy. Parking at your door Location offers back bay Residential atmosphere while a straight shot to the Towns Activity. Close to the Beach, Boards, Casino\'s, Shopping, School, Restaurants and the Margate Bridge.