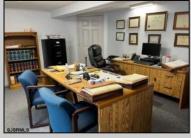

## **COMMENTS**

Well maintained office-professional building with improvements including new gas heater, interior painting, light fixtures and flooring...Windows, siding, sewer lines replaced shortly after purchase. Seven offices, kitchenette, board room and reception area...Currently used as law office...Conveniently located on main artery in Pleasantville\'s central business district with access to AC, public transportation and all major highways...Municipality very supportive of business offering many incentives.