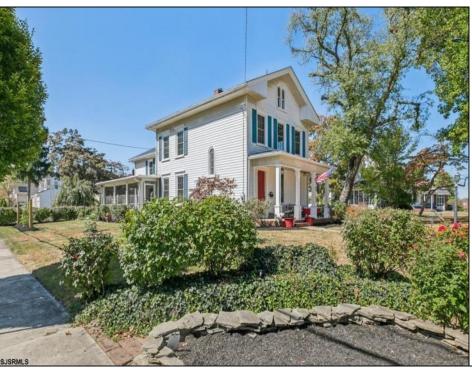

## **COMMENTS**

Make 3rd, 1st on your list! Experience the charm of this vintage treasure! A stunning historic gem built in 1900, offering just under 3,000 square feet of timeless charm. This picturesque home, situated on a coveted corner lot, features a classic front porch with elegant columns and a delightful side porch that's perfect for enjoying your morning coffee or evening drinks in a screened-in sanctuary. Step inside to discover a magnificent interior layout enriched with rustic decor, including exposed wood beams in the kitchen and beautiful hardwood floors throughout. A major remodel in 2011 brought new life to the home, updating windows and the kitchen while preserving its historic allure. The master bath is truly a standout feature you won't want to miss! Conveniently located in the heart of town, this home is within walking distance to downtown, shopping, and local schools.