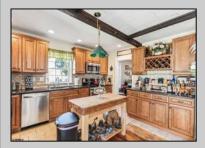

## **COMMENTS**

Make 3rd, 1st on your list! Experience the charm of this vintage treasure! A stunning historic gem built in 1900, offering just under 3,000 square feet of timeless charm. This picturesque home, situated on a coveted corner lot, features a classic front porch with elegant columns and a delightful side porch that's perfect for enjoying your morning coffee or evening drinks in a screened-in sanctuary. Step inside to discover a magnificent interior layout enriched with rustic decor, including exposed wood beams in the kitchen and beautiful hardwood floors throughout. A major remodel in 2011 brought new life to the home, updating windows and the kitchen while preserving its historic allure. The master bath is truly a standout feature you won't want to miss! Conveniently located in the heart of town, this home is within walking distance to downtown, shopping, and local schools.