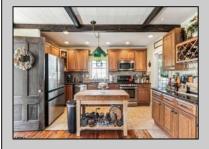

## **COMMENTS**

Make 3rd, 1st on your list! Experience the charm of this vintage treasure! A stunning historic gem built in 1900, offering just under 3,000 square feet of timeless charm. This picturesque home, situated on a coveted corner lot, features a classic front porch with elegant columns and a delightful side porch that's perfect for enjoying your morning coffee or evening drinks in a screened-in sanctuary. Step inside to discover a magnificent interior layout enriched with rustic decor, including exposed wood beams in the kitchen and beautiful hardwood floors throughout. A major remodel in 2011 brought new life to the home, updating windows and the kitchen while preserving its historic allure. The master bath is truly a standout feature you won't want to miss! Conveniently located in the heart of town, this home is within walking distance to downtown, shopping, and local schools.