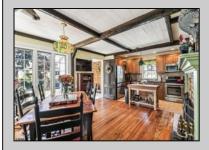

## **COMMENTS**

Make 3rd, 1st on your list! Experience the charm of this vintage treasure! A stunning historic gem built in 1900, offering just under 3,000 square feet of timeless charm. This picturesque home, situated on a coveted corner lot, features a classic front porch with elegant columns and a delightful side porch that's perfect for enjoying your morning coffee or evening drinks in a screened-in sanctuary. Step inside to discover a magnificent interior layout enriched with rustic decor, including exposed wood beams in the kitchen and beautiful hardwood floors throughout. A major remodel in 2011 brought new life to the home, updating windows and the kitchen while preserving its historic allure. The master bath is truly a standout feature you won't want to miss! Conveniently located in the heart of town, this home is within walking distance to downtown, shopping, and local schools.