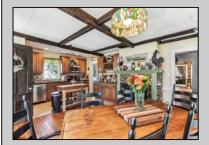

## **COMMENTS**

Make 3rd, 1st on your list! Experience the charm of this vintage treasure! A stunning historic gem built in 1900, offering just under 3,000 square feet of timeless charm. This picturesque home, situated on a coveted corner lot, features a classic front porch with elegant columns and a delightful side porch that's perfect for enjoying your morning coffee or evening drinks in a screened-in sanctuary. Step inside to discover a magnificent interior layout enriched with rustic decor, including exposed wood beams in the kitchen and beautiful hardwood floors throughout. A major remodel in 2011 brought new life to the home, updating windows and the kitchen while preserving its historic allure. The master bath is truly a standout feature you won't want to miss! Conveniently located in the heart of town, this home is within walking distance to downtown, shopping, and local schools.