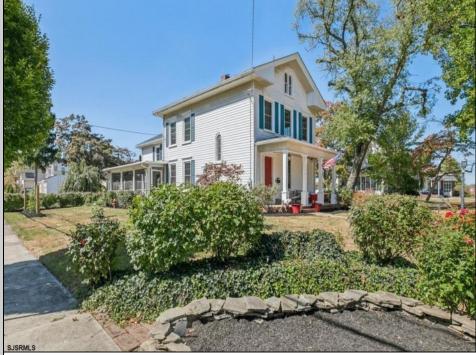

## COMMENTS

Make 3rd, 1st on your list! Experience the charm of this vintage treasure! A stunning historic gem built in 1900, offering just under 3,000 square feet of timeless charm. This picturesque home, situated on a coveted corner lot, features a classic front porch with elegant columns and a delightful side porch that's perfect for enjoying your morning coffee or evening drinks in a screened-in sanctuary. Step inside to discover a magnificent interior layout enriched with rustic decor, including exposed wood beams in the kitchen and beautiful hardwood floors throughout. A major remodel in 2011 brought new life to the home, updating windows and the kitchen while preserving its historic allure. The master bath is truly a standout feature you won't want to miss! Conveniently located in the heart of town, this home is within walking distance to downtown, shopping, and local schools.