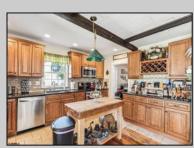

## COMMENTS

Make 3rd, 1st on your list! Experience the charm of this vintage treasure! A stunning historic gem built in 1900, offering just under 3,000 square feet of timeless charm. This picturesque home, situated on a coveted corner lot, features a classic front porch with elegant columns and a delightful side porch that's perfect for enjoying your morning coffee or evening drinks in a screened-in sanctuary. Step inside to discover a magnificent interior layout enriched with rustic decor, including exposed wood beams in the kitchen and beautiful hardwood floors throughout. A major remodel in 2011 brought new life to the home, updating windows and the kitchen while preserving its historic allure. The master bath is truly a standout feature you won't want to miss! Conveniently located in the heart of town, this home is within walking distance to downtown, shopping, and local schools.