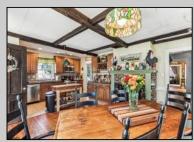

## COMMENTS

Make 3rd, 1st on your list! Experience the charm of this vintage treasure! A stunning historic gem built in 1900, offering just under 3,000 square feet of timeless charm. This picturesque home, situated on a coveted corner lot, features a classic front porch with elegant columns and a delightful side porch that's perfect for enjoying your morning coffee or evening drinks in a screened-in sanctuary. Step inside to discover a magnificent interior layout enriched with rustic decor, including exposed wood beams in the kitchen and beautiful hardwood floors throughout. A major remodel in 2011 brought new life to the home, updating windows and the kitchen while preserving its historic allure. The master bath is truly a standout feature you won't want to miss! Conveniently located in the heart of town, this home is within walking distance to downtown, shopping, and local schools.