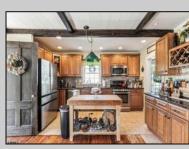

## COMMENTS

Make 3rd, 1st on your list! Experience the charm of this vintage treasure! A stunning historic gem built in 1900, offering just under 3,000 square feet of timeless charm. This picturesque home, situated on a coveted corner lot, features a classic front porch with elegant columns and a delightful side porch that's perfect for enjoying your morning coffee or evening drinks in a screened-in sanctuary. Step inside to discover a magnificent interior layout enriched with rustic decor, including exposed wood beams in the kitchen and beautiful hardwood floors throughout. A major remodel in 2011 brought new life to the home, updating windows and the kitchen while preserving its historic allure. The master bath is truly a standout feature you won't want to miss! Conveniently located in the heart of town, this home is within walking distance to downtown, shopping, and local schools.