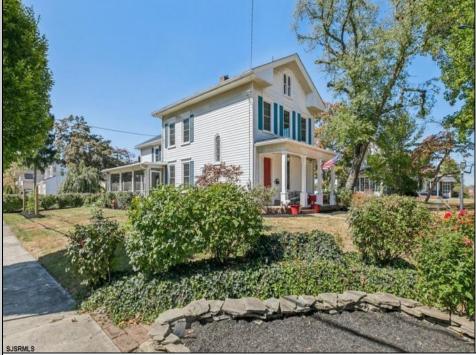

## COMMENTS

Make 3rd, 1st on your list! Experience the charm of this vintage treasure! A stunning historic gem built in 1900, offering just under 3,000 square feet of timeless charm. This picturesque home, situated on a coveted corner lot, features a classic front porch with elegant columns and a delightful side porch that's perfect for enjoying your morning coffee or evening drinks in a screened-in sanctuary. Step inside to discover a magnificent interior layout enriched with rustic decor, including exposed wood beams in the kitchen and beautiful hardwood floors throughout. A major remodel in 2011 brought new life to the home, updating windows and the kitchen while preserving its historic allure. The master bath is truly a standout feature you won't want to miss! Conveniently located in the heart of town, this home is within walking distance to downtown, shopping, and local schools.