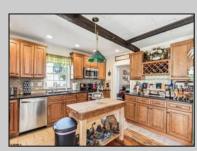

## COMMENTS

Make 3rd, 1st on your list! Experience the charm of this vintage treasure! A stunning historic gem built in 1900, offering just under 3,000 square feet of timeless charm. This picturesque home, situated on a coveted corner lot, features a classic front porch with elegant columns and a delightful side porch that's perfect for enjoying your morning coffee or evening drinks in a screened-in sanctuary. Step inside to discover a magnificent interior layout enriched with rustic decor, including exposed wood beams in the kitchen and beautiful hardwood floors throughout. A major remodel in 2011 brought new life to the home, updating windows and the kitchen while preserving its historic allure. The master bath is truly a standout feature you won't want to miss! Conveniently located in the heart of town, this home is within walking distance to downtown, shopping, and local schools.