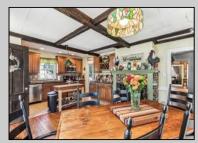

## COMMENTS

Make 3rd, 1st on your list! Experience the charm of this vintage treasure! A stunning historic gem built in 1900, offering just under 3,000 square feet of timeless charm. This picturesque home, situated on a coveted corner lot, features a classic front porch with elegant columns and a delightful side porch that's perfect for enjoying your morning coffee or evening drinks in a screened-in sanctuary. Step inside to discover a magnificent interior layout enriched with rustic decor, including exposed wood beams in the kitchen and beautiful hardwood floors throughout. A major remodel in 2011 brought new life to the home, updating windows and the kitchen while preserving its historic allure. The master bath is truly a standout feature you won't want to miss! Conveniently located in the heart of town, this home is within walking distance to downtown, shopping, and local schools.