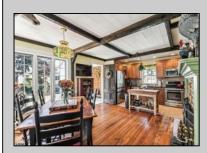

## COMMENTS

Make 3rd, 1st on your list! Experience the charm of this vintage treasure! A stunning historic gem built in 1900, offering just under 3,000 square feet of timeless charm. This picturesque home, situated on a coveted corner lot, features a classic front porch with elegant columns and a delightful side porch that's perfect for enjoying your morning coffee or evening drinks in a screened-in sanctuary. Step inside to discover a magnificent interior layout enriched with rustic decor, including exposed wood beams in the kitchen and beautiful hardwood floors throughout. A major remodel in 2011 brought new life to the home, updating windows and the kitchen while preserving its historic allure. The master bath is truly a standout feature you won't want to miss! Conveniently located in the heart of town, this home is within walking distance to downtown, shopping, and local schools.