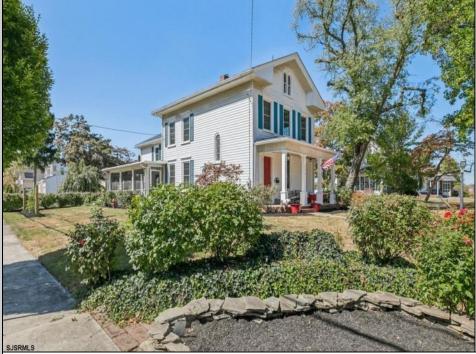

## COMMENTS

Make 3rd, 1st on your list! Experience the charm of this vintage treasure! A stunning historic gem built in 1900, offering just under 3,000 square feet of timeless charm. This picturesque home, situated on a coveted corner lot, features a classic front porch with elegant columns and a delightful side porch that's perfect for enjoying your morning coffee or evening drinks in a screened-in sanctuary. Step inside to discover a magnificent interior layout enriched with rustic decor, including exposed wood beams in the kitchen and beautiful hardwood floors throughout. A major remodel in 2011 brought new life to the home, updating windows and the kitchen while preserving its historic allure. The master bath is truly a standout feature you won't want to miss! Conveniently located in the heart of town, this home is within walking distance to downtown, shopping, and local schools.