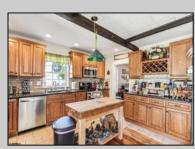

## COMMENTS

Make 3rd, 1st on your list! Experience the charm of this vintage treasure! A stunning historic gem built in 1900, offering just under 3,000 square feet of timeless charm. This picturesque home, situated on a coveted corner lot, features a classic front porch with elegant columns and a delightful side porch that's perfect for enjoying your morning coffee or evening drinks in a screened-in sanctuary. Step inside to discover a magnificent interior layout enriched with rustic decor, including exposed wood beams in the kitchen and beautiful hardwood floors throughout. A major remodel in 2011 brought new life to the home, updating windows and the kitchen while preserving its historic allure. The master bath is truly a standout feature you won't want to miss! Conveniently located in the heart of town, this home is within walking distance to downtown, shopping, and local schools.