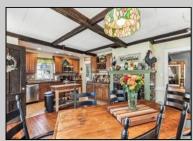

## COMMENTS

Make 3rd, 1st on your list! Experience the charm of this vintage treasure! A stunning historic gem built in 1900, offering just under 3,000 square feet of timeless charm. This picturesque home, situated on a coveted corner lot, features a classic front porch with elegant columns and a delightful side porch that's perfect for enjoying your morning coffee or evening drinks in a screened-in sanctuary. Step inside to discover a magnificent interior layout enriched with rustic decor, including exposed wood beams in the kitchen and beautiful hardwood floors throughout. A major remodel in 2011 brought new life to the home, updating windows and the kitchen while preserving its historic allure. The master bath is truly a standout feature you won't want to miss! Conveniently located in the heart of town, this home is within walking distance to downtown, shopping, and local schools.