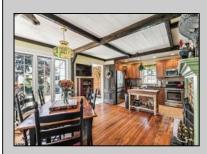

## COMMENTS

Make 3rd, 1st on your list! Experience the charm of this vintage treasure! A stunning historic gem built in 1900, offering just under 3,000 square feet of timeless charm. This picturesque home, situated on a coveted corner lot, features a classic front porch with elegant columns and a delightful side porch that's perfect for enjoying your morning coffee or evening drinks in a screened-in sanctuary. Step inside to discover a magnificent interior layout enriched with rustic decor, including exposed wood beams in the kitchen and beautiful hardwood floors throughout. A major remodel in 2011 brought new life to the home, updating windows and the kitchen while preserving its historic allure. The master bath is truly a standout feature you won't want to miss! Conveniently located in the heart of town, this home is within walking distance to downtown, shopping, and local schools.