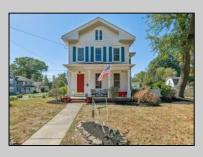

## COMMENTS

Make 3rd, 1st on your list! Experience the charm of this vintage treasure! A stunning historic gem built in 1900, offering just under 3,000 square feet of timeless charm. This picturesque home, situated on a coveted corner lot, features a classic front porch with elegant columns and a delightful side porch that's perfect for enjoying your morning coffee or evening drinks in a screened-in sanctuary. Step inside to discover a magnificent interior layout enriched with rustic decor, including exposed wood beams in the kitchen and beautiful hardwood floors throughout. A major remodel in 2011 brought new life to the home, updating windows and the kitchen while preserving its historic allure. The master bath is truly a standout feature you won't want to miss! Conveniently located in the heart of town, this home is within walking distance to downtown, shopping, and local schools.