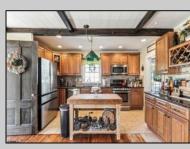

## COMMENTS

Make 3rd, 1st on your list! Experience the charm of this vintage treasure! A stunning historic gem built in 1900, offering just under 3,000 square feet of timeless charm. This picturesque home, situated on a coveted corner lot, features a classic front porch with elegant columns and a delightful side porch that's perfect for enjoying your morning coffee or evening drinks in a screened-in sanctuary. Step inside to discover a magnificent interior layout enriched with rustic decor, including exposed wood beams in the kitchen and beautiful hardwood floors throughout. A major remodel in 2011 brought new life to the home, updating windows and the kitchen while preserving its historic allure. The master bath is truly a standout feature you won't want to miss! Conveniently located in the heart of town, this home is within walking distance to downtown, shopping, and local schools.