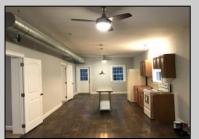

## **COMMENTS**

INVESTOR FLIP OR HOLD, Large two-bedroom 1-bath ranch home features cathedral ceilings throughout. In 2016 the kitchen and bath were updated, new trim and interior doors installed, new flooring and other upgrades. New roof in 2023, needs some freshening up but in good condition, Interior pics are from 2017, See agent remarks for more details. NO ACCESS NO SHOWINGS