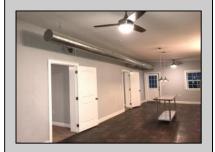

## **COMMENTS**

INVESTOR FLIP OR HOLD, Large two-bedroom 1-bath ranch home features cathedral ceilings throughout. In 2016 the kitchen and bath were updated, new trim and interior doors installed, new flooring and other upgrades. New roof in 2023, needs some freshening up but in good condition, Interior pics are from 2017, See agent remarks for more details. NO ACCESS NO SHOWINGS