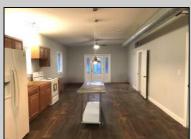

## **COMMENTS**

INVESTOR FLIP OR HOLD, Large two-bedroom 1-bath ranch home features cathedral ceilings throughout. In 2016 the kitchen and bath were updated, new trim and interior doors installed, new flooring and other upgrades. New roof in 2023, needs some freshening up but in good condition, Interior pics are from 2017, See agent remarks for more details. NO ACCESS NO SHOWINGS