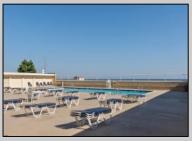

## **COMMENTS**

Welcome to 5000 Boardwalk, Unit 1904 in Ventnor City, NJ! This stunning 19th floor home offers a perfect blend of comfort and luxury, with breathtaking waterfront views that will leave you in awe. Step inside this modern 2-bedroom, 2-bathroom unit and be greeted by a spacious, openconcept living area that\'s perfect for entertaining or simply relaxing after a long day. The sleek built-ins add a touch of elegance and provide ample storage space. The contemporary kitchen is equipped with everything you need to whip up your favorite meals. Both bedrooms are generously sized, offering plenty of space to unwind. The primary suite features an en-suite bathroom, creating a private oasis for you to enjoy. The second bedroom and additional bathroom ensure convenience and comfort for all. One of the standout features of this unit is the in-unit washer and dryer, making laundry day a breeze. Plus, with air conditioning throughout, you can stay cool and comfortable no matter the season. Living at 5000 Boardwalk means you\'ll have access to a range of fantastic amenities. Take a dip in the sparkling pool, or enjoy the convenience of a doorman and elevator. The waterfront location provides stunning views and a serene atmosphere that you\'ll love coming home to. Don\'t miss out on this incredible unit. Schedule a viewing today and experience the best of Ventnor City living at 5000 Boardwalk, Unit 1904!