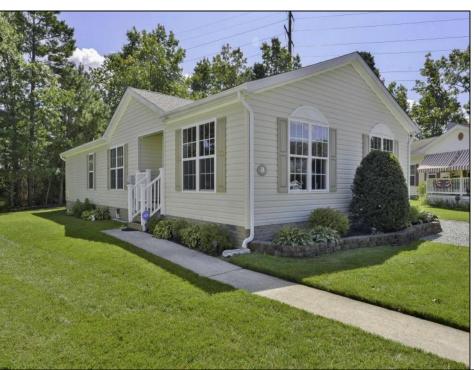

## **COMMENTS**

Welcome to this meticulously maintained gem! This beautiful home features a spacious primary bedroom with an en-suite bathroom and a generous sized walk-in closet, plus a second bedroom and bathroom for added convenience. Enjoy a versatile bonus room off the kitchen, perfect for a den or home office. The remodeled kitchen boasts stunning granite countertops and newer appliances, making it a chef's delight. The home is set on an extra large lot with a beautifully landscaped private rear yard, complete with a 12 x 12 shed for extra storage. Relax or entertain on the expansive 10 x 20 porch, or take advantage of the well-kept hardwood floors and cozy carpeting in the bedrooms and bonus room. Additional highlights include a living room with electric fireplace and recessed lights, an attic with pull-down stairs for easy access, a sprinkler system to keep the lawn lush, and a brand new roof installed in August 2024. Modern comforts are ensured with a new furnace (2021) and central air (2019), along with all-new windows for energy efficiency. This move-in-ready home seamlessly combines classic charm with contemporary updates. Lot rent includes water and sewer, trash and snow removal. Amenities that come with living in the Oaks of Weymouth are the use of the club house, billiard room, library, fully updated gym, inground swimming pool, pickleball and tennis courts. Don't miss the chance to make it yours... schedule your personal tour today.