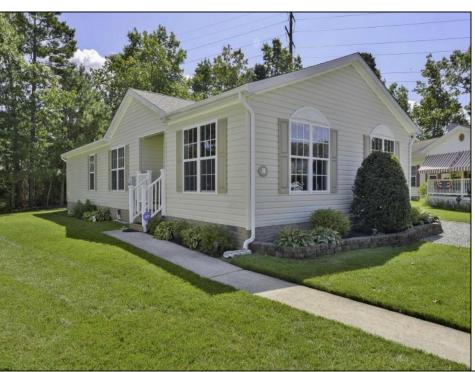

## **COMMENTS**

Welcome to this meticulously maintained gem! This beautiful home features a spacious primary bedroom with an en-suite bathroom and a generous sized walk-in closet, plus a second bedroom and bathroom for added convenience. Enjoy a versatile bonus room off the kitchen, perfect for a den or home office. The remodeled kitchen boasts stunning granite countertops and newer appliances, making it a chef's delight. The home is set on an extra large lot with a beautifully landscaped private rear yard, complete with a 12 x 12 shed for extra storage. Relax or entertain on the expansive 10 x 20 porch, or take advantage of the well-kept hardwood floors and cozy carpeting in the bedrooms and bonus room. Additional highlights include a living room with electric fireplace and recessed lights, an attic with pull-down stairs for easy access, a sprinkler system to keep the lawn lush, and a brand new roof installed in August 2024. Modern comforts are ensured with a new furnace (2021) and central air (2019), along with all-new windows for energy efficiency. This move-in-ready home seamlessly combines classic charm with contemporary updates. Lot rent includes water and sewer, trash and snow removal. Amenities that come with living in the Oaks of Weymouth are the use of the club house, billiard room, library, fully updated gym, inground swimming pool, pickleball and tennis courts. Don't miss the chance to make it yours... schedule your personal tour today.