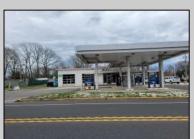

## **COMMENTS**

Prime corner location on Route 9 in Somers Point, NJ. This retail property, built in 1965, features a service station with a two-bay garage and gas station. The building offers a gross leasable area of 1,564 SF on a single floor and is set on 0.43 acres. It includes 15 surface parking spaces and is zoned HC-1. The property is currently vacant and presents various opportunities. The sale is on an AS-IS basis, and the buyer will be responsible for obtaining any necessary certificates for occupancy.