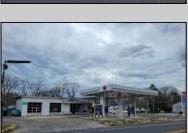

## **COMMENTS**

Prime corner location on Route 9 in Somers Point, NJ. This retail property, built in 1965, features a service station with a two-bay garage and gas station. The building offers a gross leasable area of 1,564 SF on a single floor and is set on 0.43 acres. It includes 15 surface parking spaces and is zoned HC-1. The property is currently vacant and presents various opportunities. The sale is on an AS-IS basis, and the buyer will be responsible for obtaining any necessary certificates for occupancy.