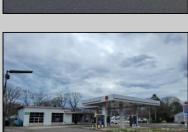

## **COMMENTS**

Prime corner location on Route 9 in Somers Point, NJ. This retail property, built in 1965, features a service station with a two-bay garage and gas station. The building offers a gross leasable area of 1,564 SF on a single floor and is set on 0.43 acres. It includes 15 surface parking spaces and is zoned HC-1. The property is currently vacant and presents various opportunities. The sale is on an AS-IS basis, and the buyer will be responsible for obtaining any necessary certificates for occupancy.