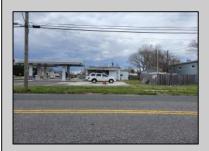

## **COMMENTS**

Prime corner location on Route 9 in Somers Point, NJ. This retail property, built in 1965, features a service station with a two-bay garage and gas station. The building offers a gross leasable area of 1,564 SF on a single floor and is set on 0.43 acres. It includes 15 surface parking spaces and is zoned HC-1. The property is currently vacant and presents various opportunities. The sale is on an AS-IS basis, and the buyer will be responsible for obtaining any necessary certificates for occupancy.