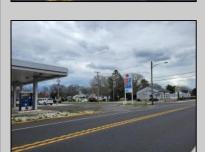

## **COMMENTS**

Prime corner location on Route 9 in Somers Point, NJ. This retail property, built in 1965, features a service station with a two-bay garage and gas station. The building offers a gross leasable area of 1,564 SF on a single floor and is set on 0.43 acres. It includes 15 surface parking spaces and is zoned HC-1. The property is currently vacant and presents various opportunities. The sale is on an AS-IS basis, and the buyer will be responsible for obtaining any necessary certificates for occupancy.