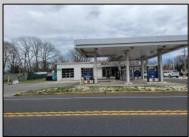

## **COMMENTS**

Prime corner location on Route 9 in Somers Point, NJ. This retail property, built in 1965, features a service station with a two-bay garage and gas station. The building offers a gross leasable area of 1,564 SF on a single floor and is set on 0.43 acres. It includes 15 surface parking spaces and is zoned HC-1. The property is currently vacant and presents various opportunities. The sale is on an AS-IS basis, and the buyer will be responsible for obtaining any necessary certificates for occupancy.