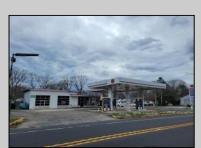

## **COMMENTS**

Prime corner location on Route 9 in Somers Point, NJ. This retail property, built in 1965, features a service station with a two-bay garage and gas station. The building offers a gross leasable area of 1,564 SF on a single floor and is set on 0.43 acres. It includes 15 surface parking spaces and is zoned HC-1. The property is currently vacant and presents various opportunities. The sale is on an AS-IS basis, and the buyer will be responsible for obtaining any necessary certificates for occupancy.