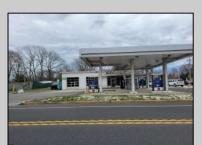

## **COMMENTS**

Prime corner location on Route 9 in Somers Point, NJ. This retail property, built in 1965, features a service station with a two-bay garage and gas station. The building offers a gross leasable area of 1,564 SF on a single floor and is set on 0.43 acres. It includes 15 surface parking spaces and is zoned HC-1. The property is currently vacant and presents various opportunities. The sale is on an AS-IS basis, and the buyer will be responsible for obtaining any necessary certificates for occupancy.