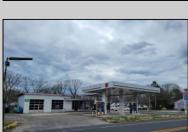

## **COMMENTS**

Prime corner location on Route 9 in Somers Point, NJ. This retail property, built in 1965, features a service station with a two-bay garage and gas station. The building offers a gross leasable area of 1,564 SF on a single floor and is set on 0.43 acres. It includes 15 surface parking spaces and is zoned HC-1. The property is currently vacant and presents various opportunities. The sale is on an AS-IS basis, and the buyer will be responsible for obtaining any necessary certificates for occupancy.