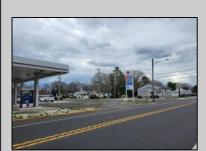

## **COMMENTS**

Prime corner location on Route 9 in Somers Point, NJ. This retail property, built in 1965, features a service station with a two-bay garage and gas station. The building offers a gross leasable area of 1,564 SF on a single floor and is set on 0.43 acres. It includes 15 surface parking spaces and is zoned HC-1. The property is currently vacant and presents various opportunities. The sale is on an AS-IS basis, and the buyer will be responsible for obtaining any necessary certificates for occupancy.