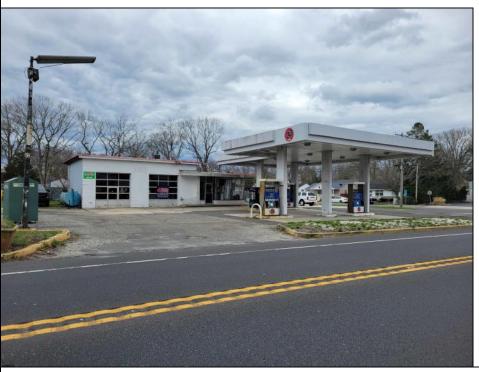

## **COMMENTS**

Prime corner location on Route 9 in Somers Point, NJ. This retail property, built in 1965, features a service station with a two-bay garage and gas station. The building offers a gross leasable area of 1,564 SF on a single floor and is set on 0.43 acres. It includes 15 surface parking spaces and is zoned HC-1. The property is currently vacant and presents various opportunities. The sale is on an AS-IS basis, and the buyer will be responsible for obtaining any necessary certificates for occupancy.