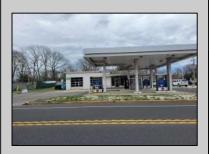

## COMMENTS

Prime corner location on Route 9 in Somers Point, NJ. This retail property, built in 1965, features a service station with a two-bay garage and gas station. The building offers a gross leasable area of 1,564 SF on a single floor and is set on 0.43 acres. It includes 15 surface parking spaces and is zoned HC-1. The property is currently vacant and presents various opportunities. The sale is on an AS-IS basis, and the buyer will be responsible for obtaining any necessary certificates for occupancy.