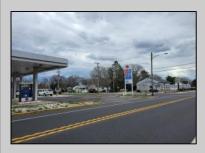

## COMMENTS

Prime corner location on Route 9 in Somers Point, NJ. This retail property, built in 1965, features a service station with a two-bay garage and gas station. The building offers a gross leasable area of 1,564 SF on a single floor and is set on 0.43 acres. It includes 15 surface parking spaces and is zoned HC-1. The property is currently vacant and presents various opportunities. The sale is on an AS-IS basis, and the buyer will be responsible for obtaining any necessary certificates for occupancy.