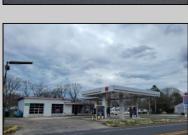

## **COMMENTS**

Prime corner location on Route 9 in Somers Point, NJ. This retail property, built in 1965, features a service station with a two-bay garage and gas station. The building offers a gross leasable area of 1,564 SF on a single floor and is set on 0.43 acres. It includes 15 surface parking spaces and is zoned HC-1. The property is currently vacant and presents various opportunities. The sale is on an AS-IS basis, and the buyer will be responsible for obtaining any necessary certificates for occupancy.