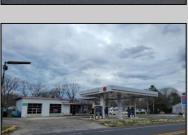

## **COMMENTS**

Prime corner location on Route 9 in Somers Point, NJ. This retail property, built in 1965, features a service station with a two-bay garage and gas station. The building offers a gross leasable area of 1,564 SF on a single floor and is set on 0.43 acres. It includes 15 surface parking spaces and is zoned HC-1. The property is currently vacant and presents various opportunities. The sale is on an AS-IS basis, and the buyer will be responsible for obtaining any necessary certificates for occupancy.