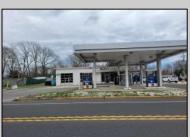

## **COMMENTS**

Prime corner location on Route 9 in Somers Point, NJ. This retail property, built in 1965, features a service station with a two-bay garage and gas station. The building offers a gross leasable area of 1,564 SF on a single floor and is set on 0.43 acres. It includes 15 surface parking spaces and is zoned HC-1. The property is currently vacant and presents various opportunities. The sale is on an AS-IS basis, and the buyer will be responsible for obtaining any necessary certificates for occupancy.