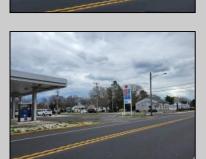

## **COMMENTS**

Prime corner location on Route 9 in Somers Point, NJ. This retail property, built in 1965, features a service station with a two-bay garage and gas station. The building offers a gross leasable area of 1,564 SF on a single floor and is set on 0.43 acres. It includes 15 surface parking spaces and is zoned HC-1. The property is currently vacant and presents various opportunities. The sale is on an AS-IS basis, and the buyer will be responsible for obtaining any necessary certificates for occupancy.