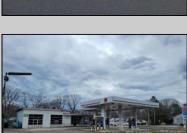

## **COMMENTS**

Prime corner location on Route 9 in Somers Point, NJ. This retail property, built in 1965, features a service station with a two-bay garage and gas station. The building offers a gross leasable area of 1,564 SF on a single floor and is set on 0.43 acres. It includes 15 surface parking spaces and is zoned HC-1. The property is currently vacant and presents various opportunities. The sale is on an AS-IS basis, and the buyer will be responsible for obtaining any necessary certificates for occupancy.