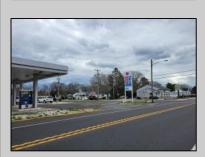

## **COMMENTS**

Prime corner location on Route 9 in Somers Point, NJ. This retail property, built in 1965, features a service station with a two-bay garage and gas station. The building offers a gross leasable area of 1,564 SF on a single floor and is set on 0.43 acres. It includes 15 surface parking spaces and is zoned HC-1. The property is currently vacant and presents various opportunities. The sale is on an AS-IS basis, and the buyer will be responsible for obtaining any necessary certificates for occupancy.