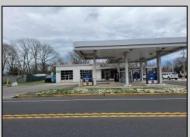

## **COMMENTS**

Prime corner location on Route 9 in Somers Point, NJ. This retail property, built in 1965, features a service station with a two-bay garage and gas station. The building offers a gross leasable area of 1,564 SF on a single floor and is set on 0.43 acres. It includes 15 surface parking spaces and is zoned HC-1. The property is currently vacant and presents various opportunities. The sale is on an AS-IS basis, and the buyer will be responsible for obtaining any necessary certificates for occupancy.