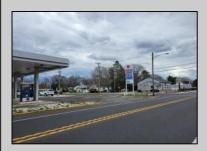

## **COMMENTS**

Prime corner location on Route 9 in Somers Point, NJ. This retail property, built in 1965, features a service station with a two-bay garage and gas station. The building offers a gross leasable area of 1,564 SF on a single floor and is set on 0.43 acres. It includes 15 surface parking spaces and is zoned HC-1. The property is currently vacant and presents various opportunities. The sale is on an AS-IS basis, and the buyer will be responsible for obtaining any necessary certificates for occupancy.