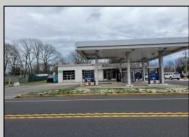

## **COMMENTS**

Prime corner location on Route 9 in Somers Point, NJ. This retail property, built in 1965, features a service station with a two-bay garage and gas station. The building offers a gross leasable area of 1,564 SF on a single floor and is set on 0.43 acres. It includes 15 surface parking spaces and is zoned HC-1. The property is currently vacant and presents various opportunities. The sale is on an AS-IS basis, and the buyer will be responsible for obtaining any necessary certificates for occupancy.