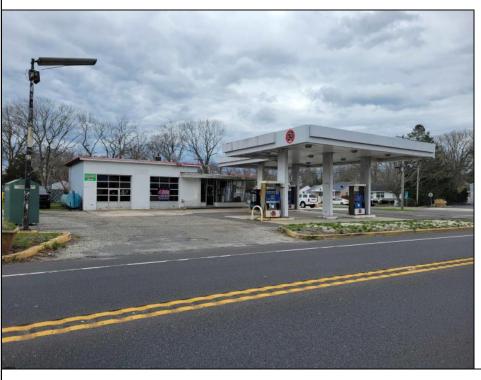

## **COMMENTS**

Prime corner location on Route 9 in Somers Point, NJ. This retail property, built in 1965, features a service station with a two-bay garage and gas station. The building offers a gross leasable area of 1,564 SF on a single floor and is set on 0.43 acres. It includes 15 surface parking spaces and is zoned HC-1. The property is currently vacant and presents various opportunities. The sale is on an AS-IS basis, and the buyer will be responsible for obtaining any necessary certificates for occupancy.