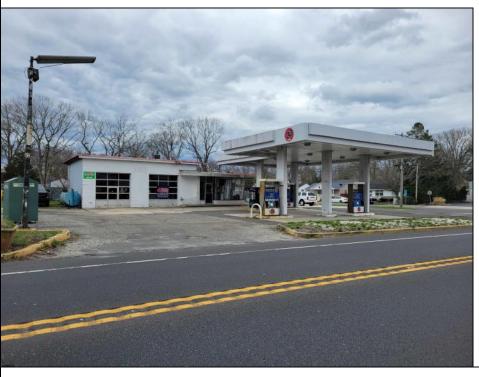

## **COMMENTS**

Prime corner location on Route 9 in Somers Point, NJ. This retail property, built in 1965, features a service station with a two-bay garage and gas station. The building offers a gross leasable area of 1,564 SF on a single floor and is set on 0.43 acres. It includes 15 surface parking spaces and is zoned HC-1. The property is currently vacant and presents various opportunities. The sale is on an AS-IS basis, and the buyer will be responsible for obtaining any necessary certificates for occupancy.