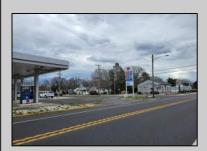

## **COMMENTS**

Prime corner location on Route 9 in Somers Point, NJ. This retail property, built in 1965, features a service station with a two-bay garage and gas station. The building offers a gross leasable area of 1,564 SF on a single floor and is set on 0.43 acres. It includes 15 surface parking spaces and is zoned HC-1. The property is currently vacant and presents various opportunities. The sale is on an AS-IS basis, and the buyer will be responsible for obtaining any necessary certificates for occupancy.