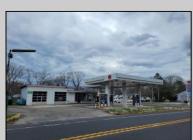

## **COMMENTS**

Prime corner location on Route 9 in Somers Point, NJ. This retail property, built in 1965, features a service station with a two-bay garage and gas station. The building offers a gross leasable area of 1,564 SF on a single floor and is set on 0.43 acres. It includes 15 surface parking spaces and is zoned HC-1. The property is currently vacant and presents various opportunities. The sale is on an AS-IS basis, and the buyer will be responsible for obtaining any necessary certificates for occupancy.