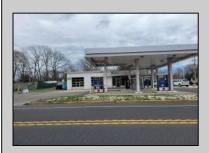

## **COMMENTS**

Prime corner location on Route 9 in Somers Point, NJ. This retail property, built in 1965, features a service station with a two-bay garage and gas station. The building offers a gross leasable area of 1,564 SF on a single floor and is set on 0.43 acres. It includes 15 surface parking spaces and is zoned HC-1. The property is currently vacant and presents various opportunities. The sale is on an AS-IS basis, and the buyer will be responsible for obtaining any necessary certificates for occupancy.