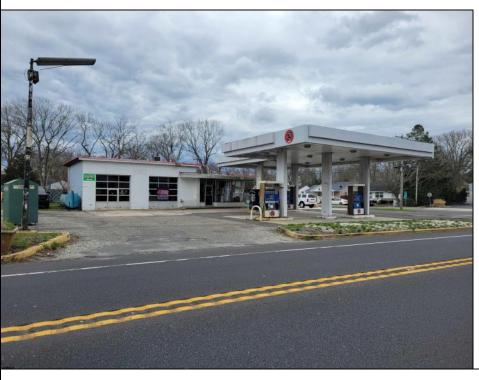

## **COMMENTS**

Prime corner location on Route 9 in Somers Point, NJ. This retail property, built in 1965, features a service station with a two-bay garage and gas station. The building offers a gross leasable area of 1,564 SF on a single floor and is set on 0.43 acres. It includes 15 surface parking spaces and is zoned HC-1. The property is currently vacant and presents various opportunities. The sale is on an AS-IS basis, and the buyer will be responsible for obtaining any necessary certificates for occupancy.