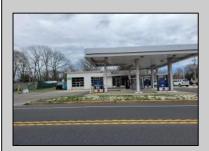

## **COMMENTS**

Prime corner location on Route 9 in Somers Point, NJ. This retail property, built in 1965, features a service station with a two-bay garage and gas station. The building offers a gross leasable area of 1,564 SF on a single floor and is set on 0.43 acres. It includes 15 surface parking spaces and is zoned HC-1. The property is currently vacant and presents various opportunities. The sale is on an AS-IS basis, and the buyer will be responsible for obtaining any necessary certificates for occupancy.