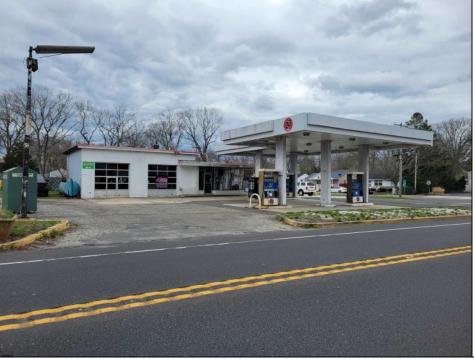

## COMMENTS

Prime corner location on Route 9 in Somers Point, NJ. This retail property, built in 1965, features a service station with a two-bay garage and gas station. The building offers a gross leasable area of 1,564 SF on a single floor and is set on 0.43 acres. It includes 15 surface parking spaces and is zoned HC-1. The property is currently vacant and presents various opportunities. The sale is on an AS-IS basis, and the buyer will be responsible for obtaining any necessary certificates for occupancy.