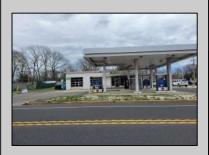

## COMMENTS

Prime corner location on Route 9 in Somers Point, NJ. This retail property, built in 1965, features a service station with a two-bay garage and gas station. The building offers a gross leasable area of 1,564 SF on a single floor and is set on 0.43 acres. It includes 15 surface parking spaces and is zoned HC-1. The property is currently vacant and presents various opportunities. The sale is on an AS-IS basis, and the buyer will be responsible for obtaining any necessary certificates for occupancy.