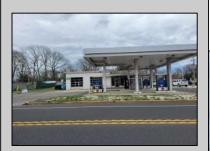

## **COMMENTS**

Prime corner location on Route 9 in Somers Point, NJ. This retail property, built in 1965, features a service station with a two-bay garage and gas station. The building offers a gross leasable area of 1,564 SF on a single floor and is set on 0.43 acres. It includes 15 surface parking spaces and is zoned HC-1. The property is currently vacant and presents various opportunities. The sale is on an AS-IS basis, and the buyer will be responsible for obtaining any necessary certificates for occupancy.