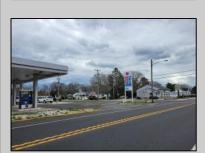

## **COMMENTS**

Prime corner location on Route 9 in Somers Point, NJ. This retail property, built in 1965, features a service station with a two-bay garage and gas station. The building offers a gross leasable area of 1,564 SF on a single floor and is set on 0.43 acres. It includes 15 surface parking spaces and is zoned HC-1. The property is currently vacant and presents various opportunities. The sale is on an AS-IS basis, and the buyer will be responsible for obtaining any necessary certificates for occupancy.