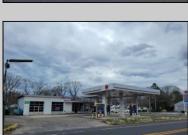

## **COMMENTS**

Prime corner location on Route 9 in Somers Point, NJ. This retail property, built in 1965, features a service station with a two-bay garage and gas station. The building offers a gross leasable area of 1,564 SF on a single floor and is set on 0.43 acres. It includes 15 surface parking spaces and is zoned HC-1. The property is currently vacant and presents various opportunities. The sale is on an AS-IS basis, and the buyer will be responsible for obtaining any necessary certificates for occupancy.