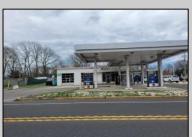

## **COMMENTS**

Prime corner location on Route 9 in Somers Point, NJ. This retail property, built in 1965, features a service station with a two-bay garage and gas station. The building offers a gross leasable area of 1,564 SF on a single floor and is set on 0.43 acres. It includes 15 surface parking spaces and is zoned HC-1. The property is currently vacant and presents various opportunities. The sale is on an AS-IS basis, and the buyer will be responsible for obtaining any necessary certificates for occupancy.