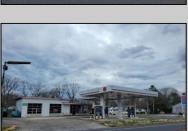

## **COMMENTS**

Prime corner location on Route 9 in Somers Point, NJ. This retail property, built in 1965, features a service station with a two-bay garage and gas station. The building offers a gross leasable area of 1,564 SF on a single floor and is set on 0.43 acres. It includes 15 surface parking spaces and is zoned HC-1. The property is currently vacant and presents various opportunities. The sale is on an AS-IS basis, and the buyer will be responsible for obtaining any necessary certificates for occupancy.