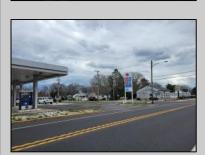

## **COMMENTS**

Prime corner location on Route 9 in Somers Point, NJ. This retail property, built in 1965, features a service station with a two-bay garage and gas station. The building offers a gross leasable area of 1,564 SF on a single floor and is set on 0.43 acres. It includes 15 surface parking spaces and is zoned HC-1. The property is currently vacant and presents various opportunities. The sale is on an AS-IS basis, and the buyer will be responsible for obtaining any necessary certificates for occupancy.