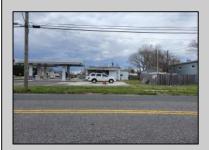

## **COMMENTS**

Prime corner location on Route 9 in Somers Point, NJ. This retail property, built in 1965, features a service station with a two-bay garage and gas station. The building offers a gross leasable area of 1,564 SF on a single floor and is set on 0.43 acres. It includes 15 surface parking spaces and is zoned HC-1. The property is currently vacant and presents various opportunities. The sale is on an AS-IS basis, and the buyer will be responsible for obtaining any necessary certificates for occupancy.