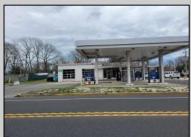

## **COMMENTS**

Prime corner location on Route 9 in Somers Point, NJ. This retail property, built in 1965, features a service station with a two-bay garage and gas station. The building offers a gross leasable area of 1,564 SF on a single floor and is set on 0.43 acres. It includes 15 surface parking spaces and is zoned HC-1. The property is currently vacant and presents various opportunities. The sale is on an AS-IS basis, and the buyer will be responsible for obtaining any necessary certificates for occupancy.