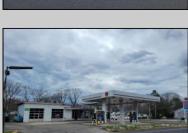

## **COMMENTS**

Prime corner location on Route 9 in Somers Point, NJ. This retail property, built in 1965, features a service station with a two-bay garage and gas station. The building offers a gross leasable area of 1,564 SF on a single floor and is set on 0.43 acres. It includes 15 surface parking spaces and is zoned HC-1. The property is currently vacant and presents various opportunities. The sale is on an AS-IS basis, and the buyer will be responsible for obtaining any necessary certificates for occupancy.