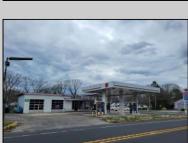

## **COMMENTS**

Prime corner location on Route 9 in Somers Point, NJ. This retail property, built in 1965, features a service station with a two-bay garage and gas station. The building offers a gross leasable area of 1,564 SF on a single floor and is set on 0.43 acres. It includes 15 surface parking spaces and is zoned HC-1. The property is currently vacant and presents various opportunities. The sale is on an AS-IS basis, and the buyer will be responsible for obtaining any necessary certificates for occupancy.