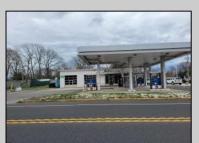

## **COMMENTS**

Prime corner location on Route 9 in Somers Point, NJ. This retail property, built in 1965, features a service station with a two-bay garage and gas station. The building offers a gross leasable area of 1,564 SF on a single floor and is set on 0.43 acres. It includes 15 surface parking spaces and is zoned HC-1. The property is currently vacant and presents various opportunities. The sale is on an AS-IS basis, and the buyer will be responsible for obtaining any necessary certificates for occupancy.