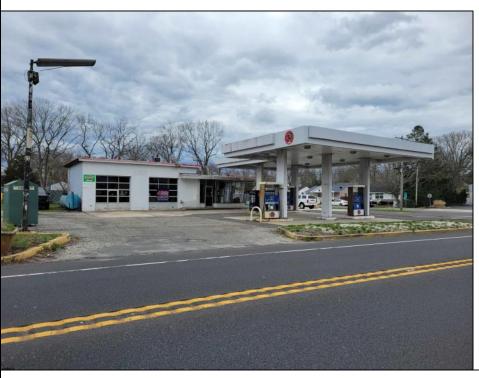

## **COMMENTS**

Prime corner location on Route 9 in Somers Point, NJ. This retail property, built in 1965, features a service station with a two-bay garage and gas station. The building offers a gross leasable area of 1,564 SF on a single floor and is set on 0.43 acres. It includes 15 surface parking spaces and is zoned HC-1. The property is currently vacant and presents various opportunities. The sale is on an AS-IS basis, and the buyer will be responsible for obtaining any necessary certificates for occupancy.